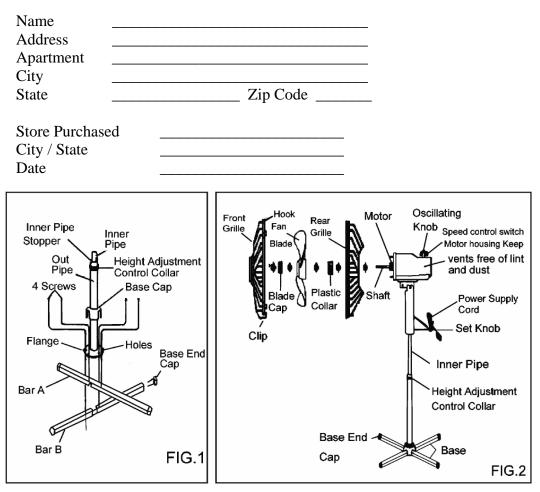

Parts Order for KS-16 Stand Fan

We apologize for the inconvenience, please order from the parts listed below.

**Replaceable Parts** 

Inner Pipe

Please note the inner pipe is located inside outer pipe. Remove the Height Adjustment Collar and stick you finger or thumb inside and pull up the inner pipe.

**Outer Pipe** 

Height Adjustment Collar

Blade Cap

**Oscillating Knob** 

Base End Cap

Parts orders will ship the next day via post office. Please allow 2 to 7 days for shipping.

To Submit by e-mail click the e-mail button at the top or send to:customerservice@comfortairhelp.com or Fax to 267-295-8186 or mail to: Comfort Air Fans, P.O. Box 551 Brooklyn, CT 06234